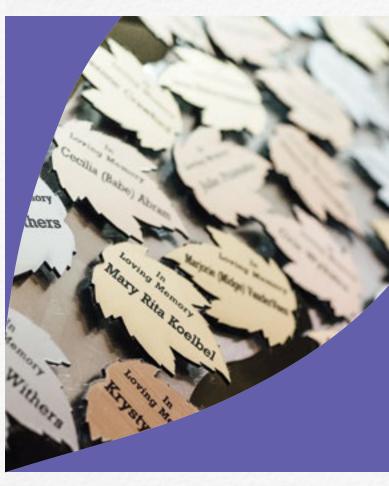

#### MEMORIAL TREES OF LIFE

Memorial leaves are a unique and lasting tribute that will help you cherish the memory of your loved one. Engraved leaves are placed on a Tree of Life at our Trillium Woods hospice facility.

Personalized leaves are available as follows:

| le<br>Loring Honory | Brass<br>\$200 - \$399  |
|---------------------|-------------------------|
|                     | Bronze<br>\$400 - \$599 |
| In Levrang Mannery  | Silver<br>\$600 - \$799 |
| Lesing Memory       | Gold<br>\$800 and above |