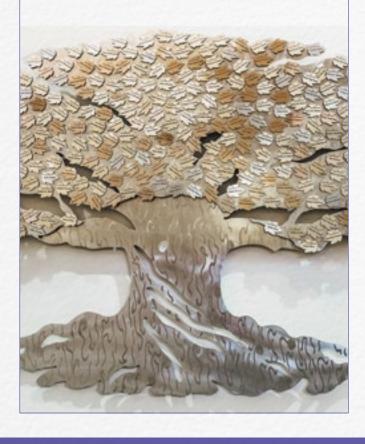

# A BEAUTIFUL WAY TO REMEMBER LOVED ONES

Our memorial Trees of Life are displayed at our Trillium Woods hospice facility. Your gift for a personalized memorial leaf is a unique and lasting tribute that will help you cherish the memory of your loved one.

#### MEMORIAL TREES OF LIFE

Memorial leaves are a unique and lasting tribute that will help you cherish the memory of your loved one. Engraved leaves are placed on a Tree of Life at our Trillium Woods hospice facility.