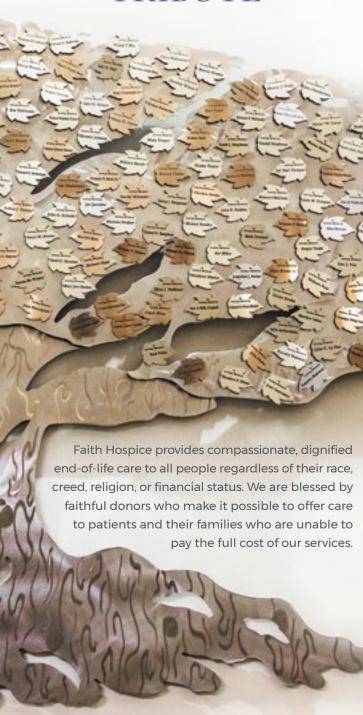

# A BEAUTIFUL WAY TO REMEMBER LOVED ONES

Our memorial Trees of Life are displayed at our Trillium Woods hospice facility. Your gift for a personalized memorial leaf is a unique and lasting tribute that will help you cherish the memory of your loved one.

#### MEMORIAL TREES OF LIFE

Memorial leaves are a unique and lasting tribute that will help you cherish the memory of your loved one. Engraved leaves are placed on a Tree of Life at our Trillium Woods hospice facility.