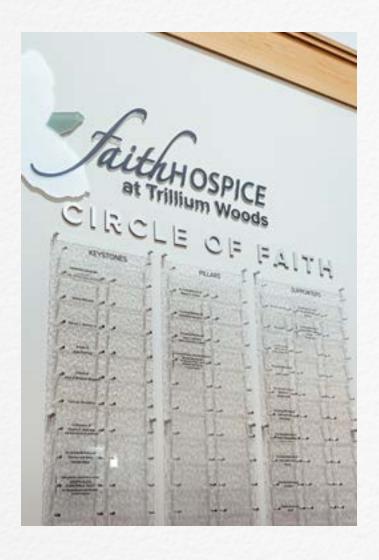

## FAITH HOSPICE CIRCLE OF FAITH WALL

Faith Hospice's Circle of Faith Wall is displayed at Trillium Woods, our hospice facility.

#### CIRCLE OF FAITH WALL

You may have a personalized plaque placed on our Circle of Faith Wall located at our Trillium Woods hospice facility at one of the following giving levels.